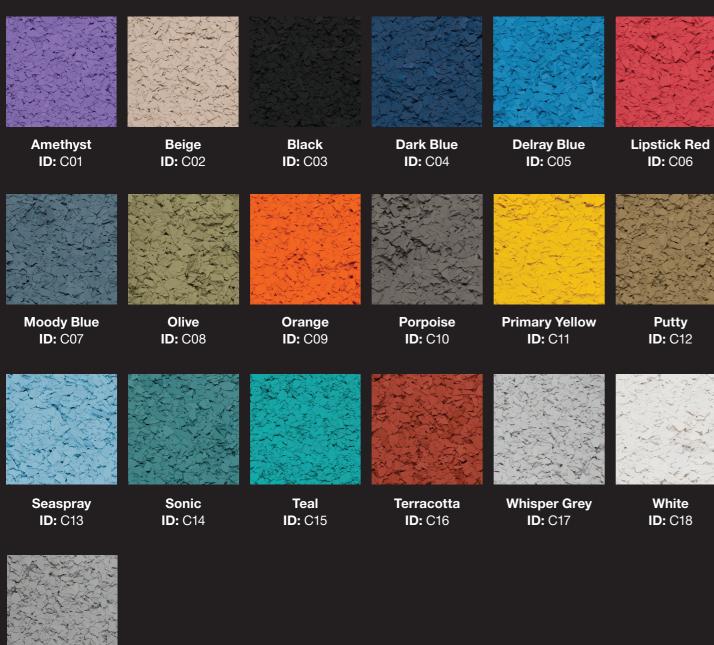

#### **SOLIDS**

Use our colour range to blend and create your own Vinyl Flakes Flooring. Mix and match colours to create unlimited design possibilities.

**Functional Grey ID:** C19

## **VINYL FLAKES** COLOUR SELECTOR

Open up a new world of design ideas giving you the look you want. The only limit is your imagination.

Mix and match your existing colour scheme, be bold with Solids, choose one of our pre-mixed Blends or go natural with Stone.