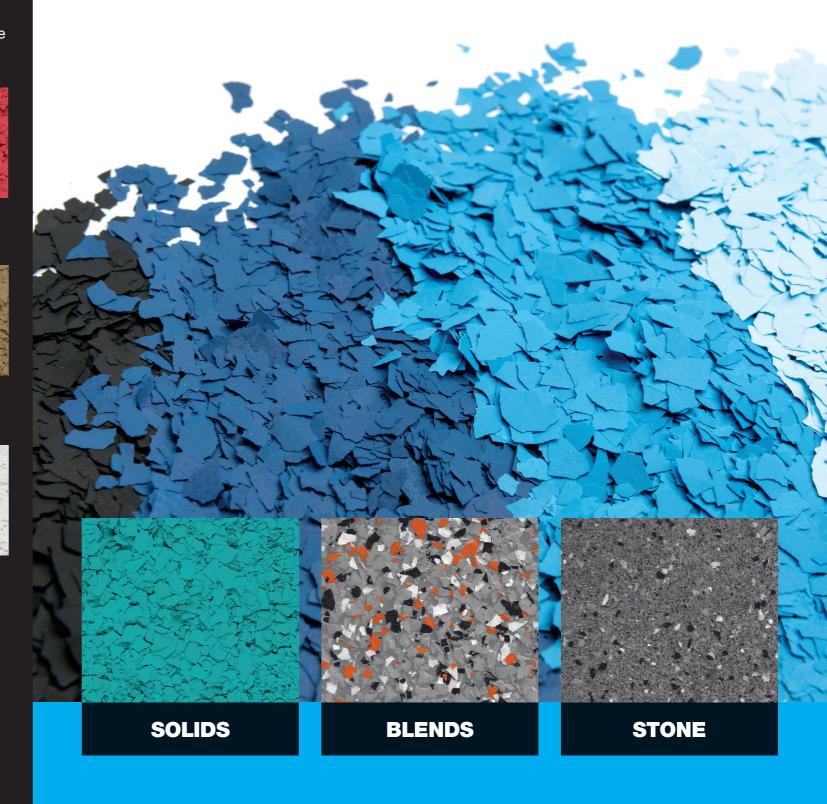

## **VINYL FLAKES** COLOUR SELECTOR

Open up a new world of design ideas giving you the look you want. The only limit is your imagination.

Mix and match your existing colour scheme, be bold with Solids, choose one of our pre-mixed Blends or go natural with Stone.

## STONE

Stone series provides a more neutral tone for those looking for a more natural look.