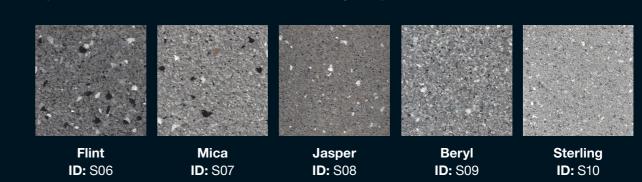

### **HYBRID STONE**

Hybrid stone with our special blended flakes gives you the appearance of natural stone.